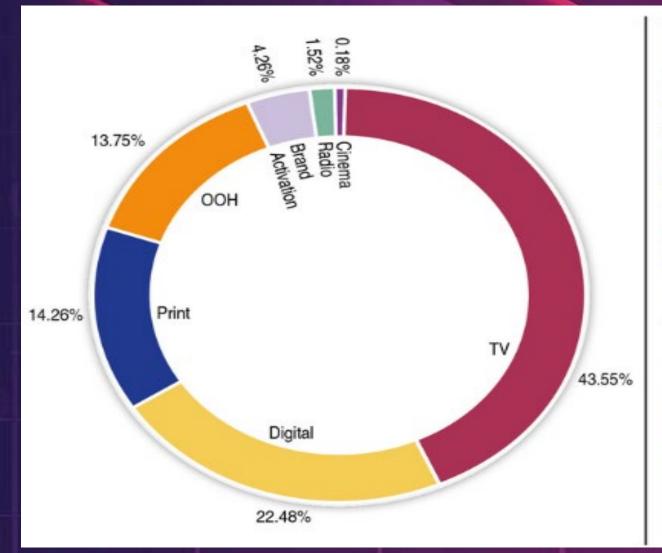

## **Total Advertising Spend:**

|                  | FY 2020-21   |         | FY 2021-22   |        |
|------------------|--------------|---------|--------------|--------|
|                  | Rs (billion) | Share   | Rs (billion) | Share  |
| TV               | 34           | 44.95%  | 38.64        | 43.55% |
| Digital          | 16.8         | 22.21%  | 19.95        | 22.48% |
| Print            | 12.44        | 16.45%  | 12.65        | 14.26% |
| ООН              | 8.5          | 11.24%  | 12.2         | 13.75% |
| Brand Activation | 2.52         | 3.33%   | 3.78         | 4.26%  |
| Radio            | 1.28         | 1.69%   | 1.35         | 1.52%  |
| Cinema           | 0.1          | ▶ 0.13% | 0.16         | 0.18%  |
| Total            | 75.64        | 100%    | 88.73        | 100%   |

#### **AD REVENUE SPEND BREAK-UP (2022)**

|                   |   | Rs (billion) | Share   |
|-------------------|---|--------------|---------|
| ARY Digital       |   | 4.8          | 12.42%  |
| Geo Entertainment |   | 4.44         | 11.49%  |
| Hum TV            |   | 4.08         | 10.56%  |
| Geo News          |   | 3.6          | 9.32%   |
| ARY News          |   | 2.76         | 7.14%   |
| Dunya News        |   | 2.1          | 5.43%   |
| Express News      |   | 1.32         | 3.42%   |
| Samaa             |   | 1.08         | 2.80%   |
| PTV Home          | × | 0.96         | 2.48%   |
| PTV Sports        |   | 0.84         | 2.17%   |
| Dawn News         |   | 0.72         | 1.86%   |
| Hum News          |   | 0.66         | 1.71%   |
| Aaj News          |   | 0.6          | 1.55%   |
| TV One            |   | 0.6          | 1.55%   |
| 92 News           |   | 0.54         | 1.40%   |
| Others            |   | 9.54         | 24.70%  |
| Total             |   | 38.64        | 100.00% |