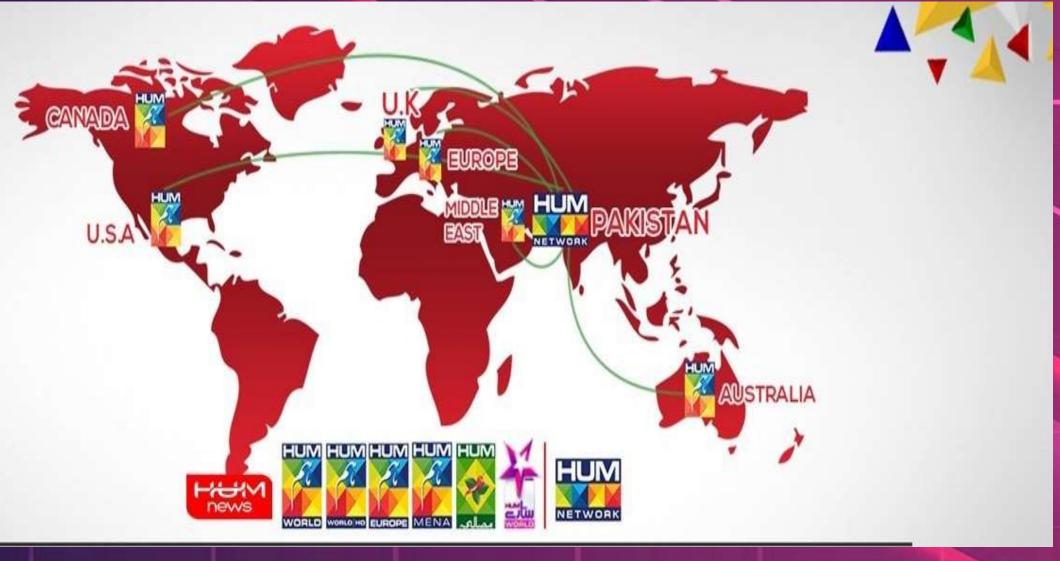

# HUM NETWORK LIMITED

**CORPORATE BRIEFING SESSION 2022** 



## **BRANDS:**



MASALA TV Launched: 2006



HUM NEWS Launched: 2018



HUM TV Launched: 2005



HUM SITARAY Launched: 2013



HUM FILMS Launched: 2014

**Acquisitions in Progress** 

Sphere Ventures (Private) Limited



#### **HUM NETWORK INTERNATIONAL FOOT PRINT**

















# TV Dramas & Shows on Aired During the year































## **Total Advertising Spend:**



|                  | FY 2020-21   |         | FY 2021-22   |        |
|------------------|--------------|---------|--------------|--------|
|                  | Rs (billion) | Share   | Rs (billion) | Share  |
| TV               | 34           | 44.95%  | 38.64        | 43.55% |
| Digital          | 16.8         | 22.21%  | 19.95        | 22.48% |
| Print            | 12.44        | 16.45%  | 12.65        | 14.26% |
| ООН              | 8.5          | 11.24%  | 12.2         | 13.75% |
| Brand Activation | 2.52         | 3.33%   | 3.78         | 4.26%  |
| Radio            | 1.28         | 1.69%   | 1.35         | 1.52%  |
| Cinema           | 0.1          | ▶ 0.13%