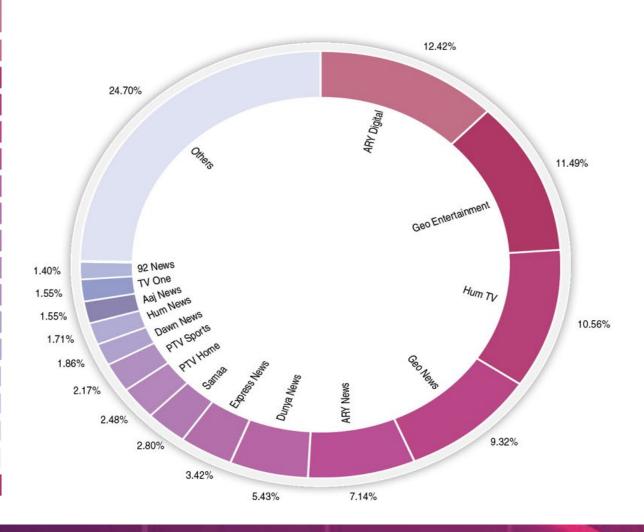

#### **AD REVENUE SPEND BREAK-UP (2022)**

|                   |   | Rs (billion) | Share   |
|-------------------|---|--------------|---------|
| ARY Digital       |   | 4.8          | 12.42%  |
| Geo Entertainment |   | 4.44         | 11.49%  |
| Hum TV            |   | 4.08         | 10.56%  |
| Geo News          |   | 3.6          | 9.32%   |
| ARY News          |   | 2.76         | 7.14%   |
| Dunya News        |   | 2.1          | 5.43%   |
| Express News      |   | 1.32         | 3.42%   |
| Samaa             |   | 1.08         | 2.80%   |
| PTV Home          | × | 0.96         | 2.48%   |
| PTV Sports        |   | 0.84         | 2.17%   |
| Dawn News         |   | 0.72         | 1.86%   |
| Hum News          |   | 0.66         | 1.71%   |
| Aaj News          |   | 0.6          | 1.55%   |
| TV One            |   | 0.6          | 1.55%   |
| 92 News           |   | 0.54         | 1.40%   |
| Others            |   | 9.54         | 24.70%  |
| Total             |   | 38.64        | 100.00% |

In 2022, HUM Network Limited AD revenue is Rs. 4.08 billion (2021: Rs. 3.58 billion), with HUM TV industry share of 10.56%, showing a progressive growth of HUM TV in industry.