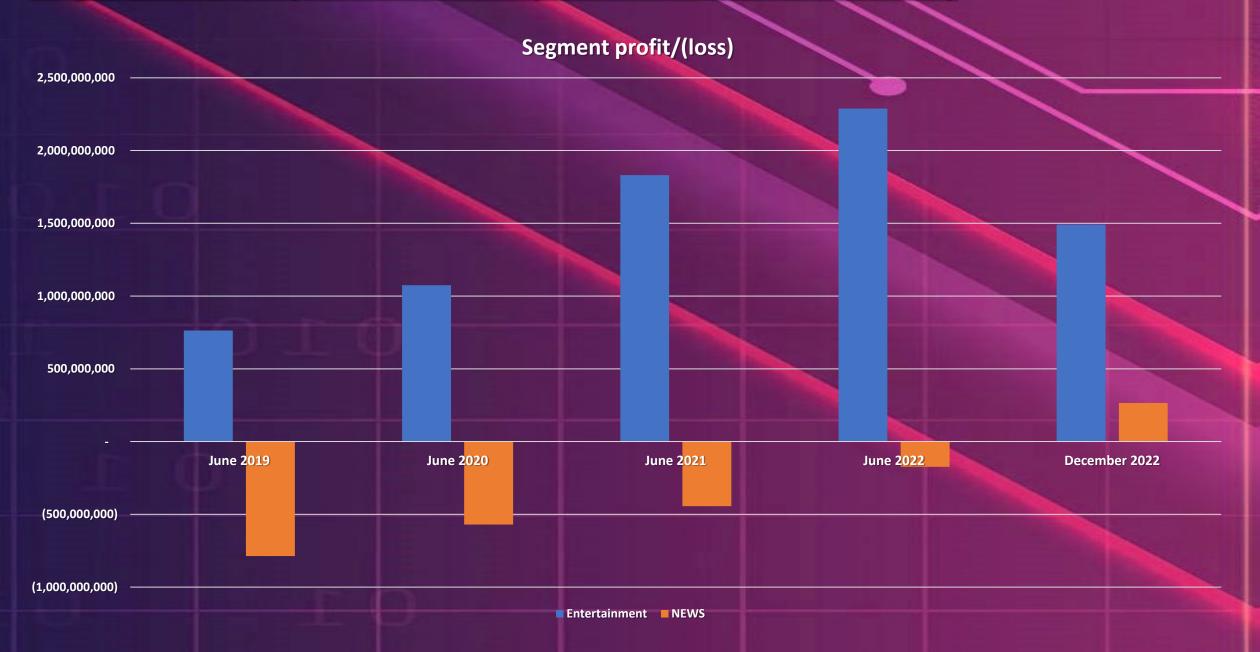

| 0.66         | 1.71%   |
| Aaj News          |   | 0.6          | 1.55%   |
| TV One            |   | 0.6          | 1.55%   |
| 92 News           |   | 0.54         | 1.40%   |
| Others            |   | 9.54         | 24.70%  |
| Total             |   | 38.64        | 100.00% |



In 2022, HUM Network Limited AD revenue is Rs. 4.08 billion (2021: Rs. 3.58 billion), with HUM TV industry share of 10.56%, showing a progressive growth of HUM TV in industry.

#### **HUM Network Limited - Revenue:**

During the year, our net revenues increased by 39%, due to positive growth in all revenue streams especially in Hum News and digital media sector

Compound Annual
Growth Rate
13%



#### HUM Network limited - Sales, Costs & Profits after tax:



# Segment-wise performance (Entertainment & News)



# QUESTIONS & ANSWERS SESSION

# THANK YOU













HUM NETWORK LIMITED

Karachi Office Building No. 10/11, Hassan VII Shoot Off I.I. Chundrigar Road Karach 746 UAN: 111-486-111 Fax: +92.21-32631676 Lahore Office House # 58, R-24 Masson Road Lahore. Ph: +92-42-36312501-3 Islamabad Office Plot # 2A, I&T center, Sector G-6/1-1 Khayaban-e-Suhrwardy Road Aabpara, Islamabad. Ph: +92-51-877/000

www.ham.tv www.hamnews.pk www.hamsila.tv www.hamsilaray.tv humtvpakistanhumfilms

humnewspakistan
masalatvmagzine