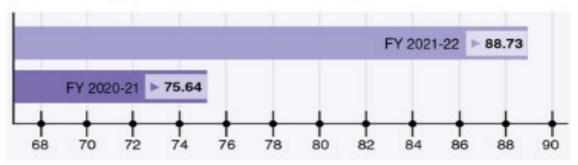

## **Total Advertising Spend:**

|                  | FY 2020-21   |         | FY 2021-22   |        |
|------------------|--------------|---------|--------------|--------|
|                  | Rs (billion) | Share   | Rs (billion) | Share  |
| TV               | 34           | 44.95%  | 38.64        | 43.55% |
| Digital          | 16.8         | 22.21%  | 19.95        | 22.48% |
| Print            | 12.44        | 16.45%  | 12.65        | 14.26% |
| ООН              | 8.5          | 11.24%  | 12.2         | 13.75% |
| Brand Activation | 2.52         | 3.33%   | 3.78         | 4.26%  |
| Radio            | 1.28         | 1.69%   | 1.35         | 1.52%  |
| Cinema           | 0.1          | ▶ 0.13% | 0.16         | 0.18%  |
| Total            | 75.64        | 100%    | 88.73        | 100%   |

Total Advertising Spend Two-Year Comparison (in billions) (FY 2020-21 & 2021-22)

Total ad spend (revenue) has increased by Rs 13.09 billions (17%).