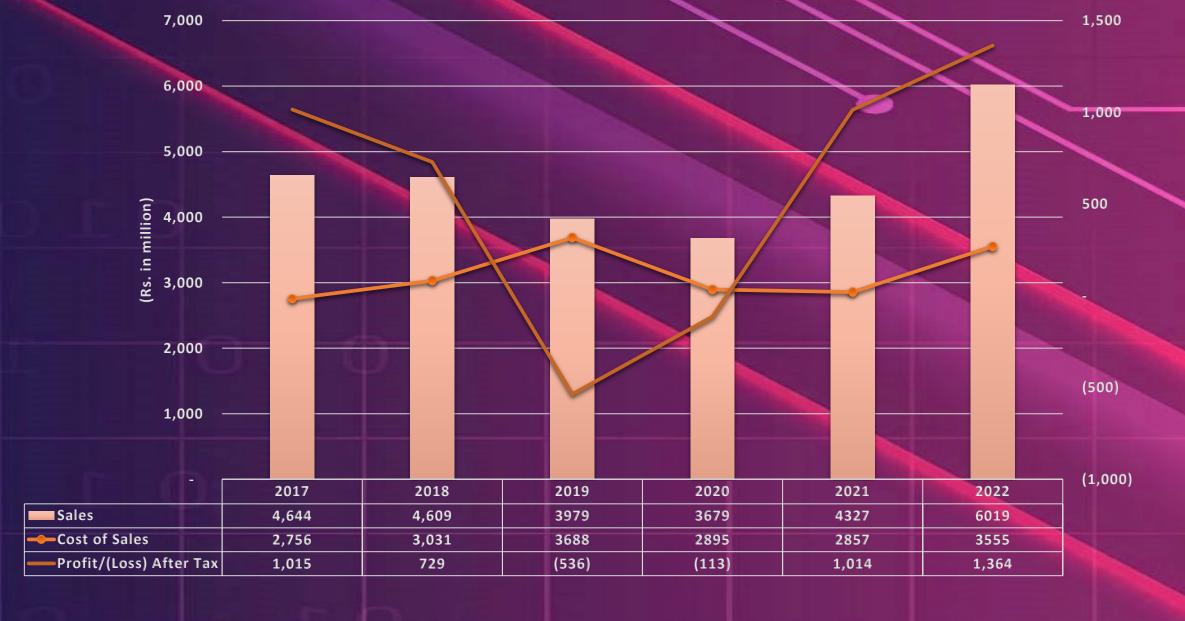

| 0.72         | 1.86%   |
| Hum News          |   | 0.66         | 1.71%   |
| Aaj News          |   | 0.6          | 1.55%   |
| TV One            |   | 0.6          | 1.55%   |
| 92 News           |   | 0.54         | 1.40%   |
| Others            |   | 9.54         | 24.70%  |
| Total             |   | 38.64        | 100.00% |



In 2022, HUM Network Limited AD revenue is Rs. 4.08 billion (2021: Rs. 3.58 billion), with HUM TV industry share of 10.56%, showing a progressive growth of HUM TV in industry.

#### **HUM Network Limited - Revenue:**

During the year, our net revenues increased by 39%, due to positive growth in all revenue streams especially in Hum News and digital media sector

Compound Annual
Growth Rate
13%



#### HUM Network limited - Sales, Costs & Profits after tax:



# Segment-wise performance (Entertainment & News)



# QUESTIONS & ANSWERS SESSION

# THANK YOU













HUM NETWORK LIMITED

Karachi Office Building No. 10/11, Hassan VII Shoot Off I.I. Chundrigar Road Karach 746 UAN: 111-486-111 Fax: +92.21-32631676 Lahore Office House # 58, R-24 Masson Road Lahore. Ph: +92-42-36312501-3 Islamabad Office Plot # 2A, I&T center, Sector G-6/1-1 Khayaban-e-Suhrwardy Road Aabpara, Islamabad. Ph: +92-51-877/000

www.ham.tv www.hamnews.pk www.hamsila.tv www.hamsilaray.tv humtvpakistanhumfilms

humnewspakistan
masalatvmagzine