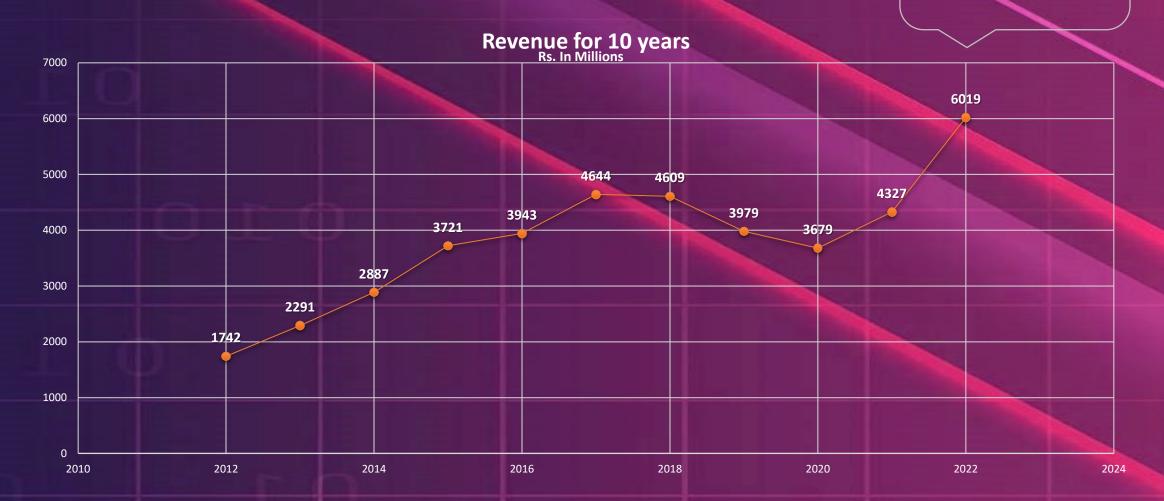

#### **HUM Network Limited - Revenue:**

During the year, our net revenues increased by 39%, due to positive growth in all revenue streams especially in Hum News and digital media sector

Compound Annual
Growth Rate
13%